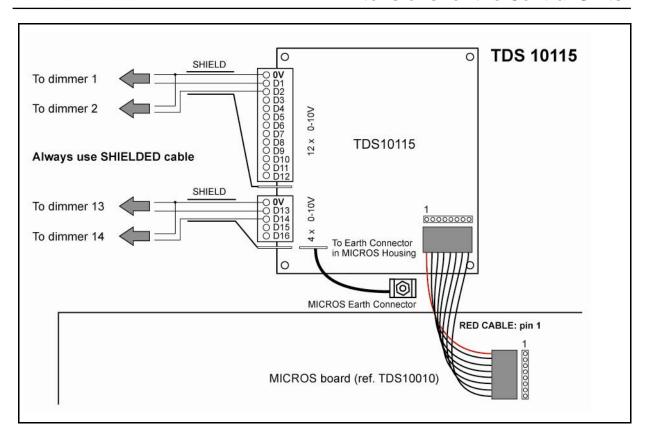

## **Dimmer extension board; 16 Channels**

TDS10115

Optional dimmer board for MICROS with 16 analog outputs 0-10V

| Application:           |         | Optional board to be plugged in the MICROS central unit. This way the MICROS posesses 16 analog outputs 0-10V for dimmers and/or analog outputs.                                                                                                                    |
|------------------------|---------|---------------------------------------------------------------------------------------------------------------------------------------------------------------------------------------------------------------------------------------------------------------------|
| Characteristics:       |         | 16 analog outputs 0-10V with high impedance (1K ohm) with one screw per output + one common OV output per connector.  Earth connection for the connection of the shielded output cable  Max. cable length between dimmer 0-10V control output and the dimmer is 25m |
| Settings:              |         | none                                                                                                                                                                                                                                                                |
| Installation:          |         | To be plugged in the MICROS central unit.                                                                                                                                                                                                                           |
| Connections:           | MICROS  | The connection to the MICROS board is to be made by the included cable assembly.  Earth connector is beside of the dimmer board.  The marked wire corresponds with the marked pin 1 on the connector.                                                               |
|                        | Output: | By 2 screw connectors:  Connector 1: dimmer output 1-12 + 1x0V  Connector 2: dimmer output 13-16 + 1x0V  Use a shielded cable with a maximum cable length of 25 meters. Connect the shielding only at 1 side: the PCB side.                                         |
| Power Consumption:     |         | ***                                                                                                                                                                                                                                                                 |
| Dimensions:            |         | Width: 75; Height: 80; Depth: 15 (in mm)                                                                                                                                                                                                                            |
| Net   Packaged Weight: |         | ****   0,120 kg                                                                                                                                                                                                                                                     |
| Schematic Drawing:     |         |                                                                                                                                                                                                                                                                     |