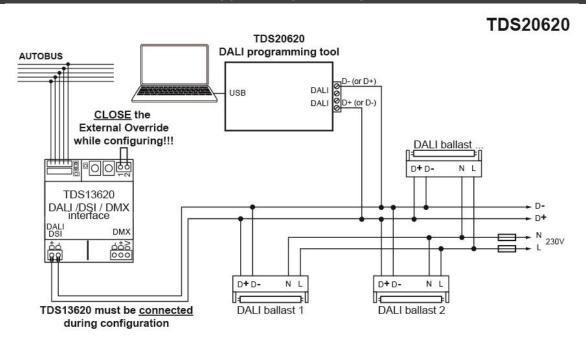

## **Configuration**

Use configuration software of the included mini CD-rom.

#### **INSTALLATION**

#### **Mounting**

Wall mount

#### **Unit power supply**

USB (from PC)

#### **DALI** power supply

TDS13620 interface

## CONNECTION

## **PC**

**USB** interface

#### **DALI**

DALI bus

### **DIMENSIONS**

132 W x 71 H x 25 D (mm)

# NET | PACKED WEIGHT

0,135 kg |0,280 kg

## PACKAGING CONTENT

1x TDS20620 tool

1x USB cable

1x mini CD-rom

1x Installation manual

## STORAGE

### **Temperature**

-20°C to +65°C

## **Relative humidity**

15% to 85%

# **IP PROTECTION RATE**

IP30

### **OPERATING RANGE**

## **Temperature**

From 0°C to +60°C

### **Relative humidity**

5% to 80% at 25°C (no humidity/condense)

# **POWER CONSUMPTION**

<0,1W (TDS20620)

#### **SCHEMATIC DRAWING**