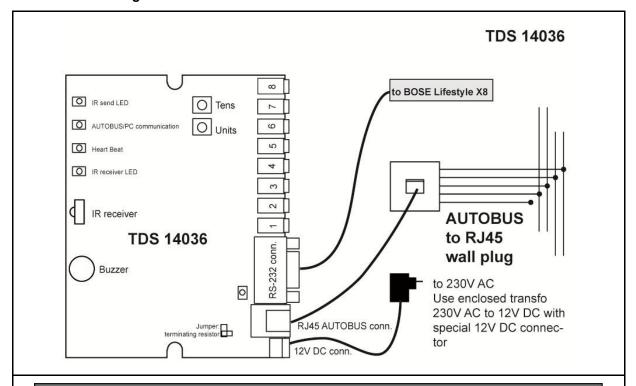

### **Schematic Drawings:**

#### **AUTOBUS to RJ45 connection table AUTOBUS** RJ45 pin **RJ45 Cable Color** Pin 1 White/Orange shield shield Pin 2 Orange green wire IR Link Pin 3 White/Green white wire 1 В Pin 4 + 7Blue + White/Brown red wire 12V Pin 5 + 8 White/Blue + Brown black wire 0V Α Pin 6 Green blue wire