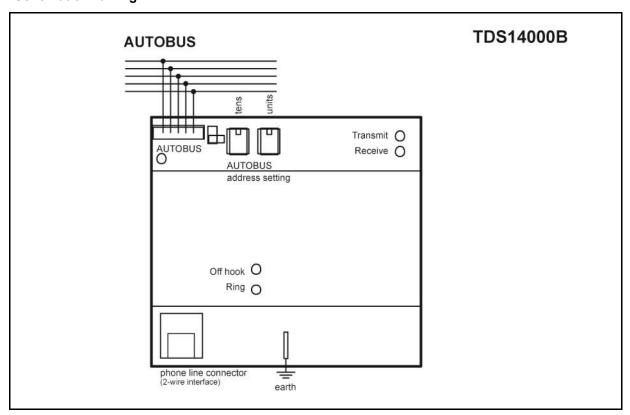

## **Schematic Drawing:**

The functions and the entrance message are in a user friendly and easy way changeable. This makes the TELETOUCH adaptable to the user needs and wishes.

| Application:        |                             | Interface to be connected on the AUTOBUS  To be used in combination with internal and external telephones.                                                                 |
|---------------------|-----------------------------|----------------------------------------------------------------------------------------------------------------------------------------------------------------------------|
| Characteristics:    |                             | Remote control and activation of 8 domotics functions.  Functions are easy adaptable  Access with password (if number of rings is higher than 0)  Feedback through speech. |
| Settings:           | Functions: AUTOBUS address: | With PROSOFT Suite through rotary switches Tens + Units                                                                                                                    |
| Installation:       |                             | DIN rail mounting.  To be installed in the direct neighbourhood of the telephone line connection.                                                                          |
| Connections:        | AUTOBUS: Analogue line:     | AUTOBUS connector set + patch cable supplied with this unit through RJ11 connector                                                                                         |
| Power Consumption:  |                             | Max. 45 mA                                                                                                                                                                 |
| Dimensions:         |                             | 80 W x 90 H x 60 D (mm) 4.5 units wide                                                                                                                                     |
| Gross Weight:       |                             | 0,320 kg                                                                                                                                                                   |
| IP protection rate: |                             | IP20                                                                                                                                                                       |