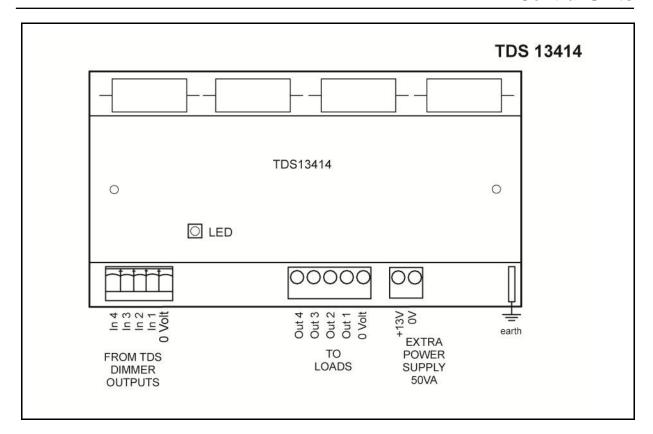

## TDS13414

This booster module transforms up to four 0-10V analog outputs of a TELETASK central unit, to up to four 1-10V outputs to control HF fluorescent lamp electronic (dimmable) ballasts.

| Application:       |               | To be able to control electronic HF ballast with 1-10V (low impedance) current input, from the standard 0-10V (high impedance) outputs of the TELETASK central units.                                                |
|--------------------|---------------|----------------------------------------------------------------------------------------------------------------------------------------------------------------------------------------------------------------------|
| Characteristics:   |               | 4 channels max. 50 HF ballasts can be controlled by one booster channel.                                                                                                                                             |
|                    | Power Supply: | External 13V balanced power supply 0.25VA for each HF ballast, min.10VA                                                                                                                                              |
| Settings:          |               | None                                                                                                                                                                                                                 |
| Installation:      |               | DIN-rail mounting                                                                                                                                                                                                    |
| Connections:       |               | Power supply 13V DC (for example TDS10130) inputs: $4 \times 0 - 10 \text{ V}$ (high impedance) outputs: $4 \times 1 - 10 \text{ V}$ (low impedance) All the connections are to be done by means of screw terminals. |
| Dimensions:        |               | Width: 136; height: 78; depth: 45 (in mm) About 7,5 units                                                                                                                                                            |
| Schematic Drawing: |               |                                                                                                                                                                                                                      |