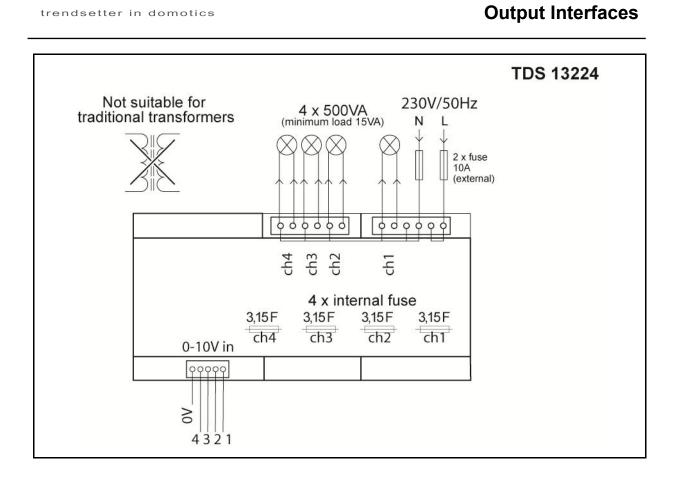

|
|                     |                                  |                                                                                                                                                                                                                                                                                                                                                                                                                                                                                                                                                                                                                                                             |

## **Schematic Drawing:**