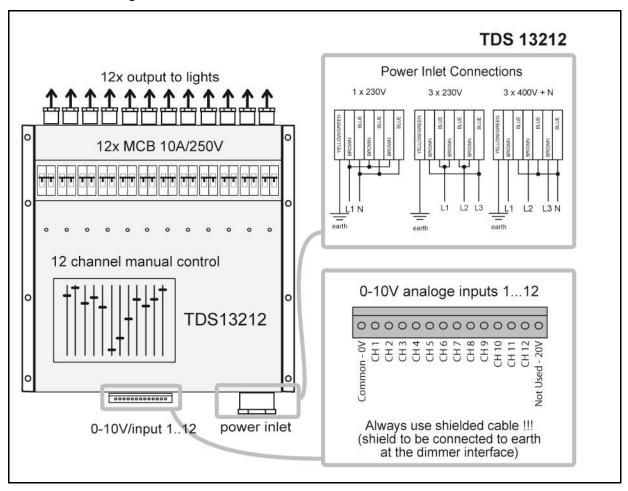

|
| Gross weight:      |                     | 30,6 kg                                                                                                                                                                                                                                                                                                                                                                             |

Update March 2013

## **Schematic Drawing:**