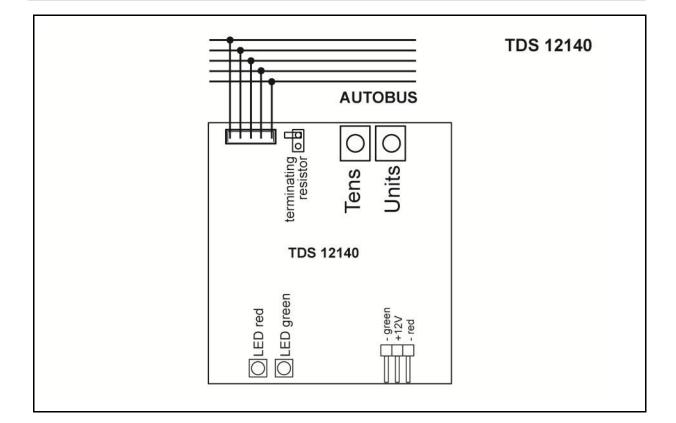

| Application:       |                 | For safe access control in houses and service flats.                                                                                                                                                                 |
|--------------------|-----------------|----------------------------------------------------------------------------------------------------------------------------------------------------------------------------------------------------------------------|
| Characteristics:   | Order numbers   | TDS12140WH white front plate<br>TDS12140PN pearl nickel front plate                                                                                                                                                  |
| Settings:          | AUTOBUS address | Through rotary switches Tens + Units                                                                                                                                                                                 |
|                    | Programming     | ReaderWith PROSOFT SuiteChip cardby reader                                                                                                                                                                           |
| Installation:      |                 | Built in version for interior applications: use extra<br>deep Belgian wall box.<br>Built in version for exterior applications: the chip<br>card reader is integratable in the Siedle housing<br>(optional TDS12144). |
| Connections:       | AUTOBUS         | By enclosed AUTOBUS connection set                                                                                                                                                                                   |
| Power Consumption: |                 | Max. 22 mA                                                                                                                                                                                                           |
| Dimensions:        | Front           | 82 H x 82 W x 8 D(mm)                                                                                                                                                                                                |
|                    | Built-In        | 65 D (mm)                                                                                                                                                                                                            |
| Gross Weight:      |                 | 0,325 kg                                                                                                                                                                                                             |
| Schematic Drawing: |                 |                                                                                                                                                                                                                      |