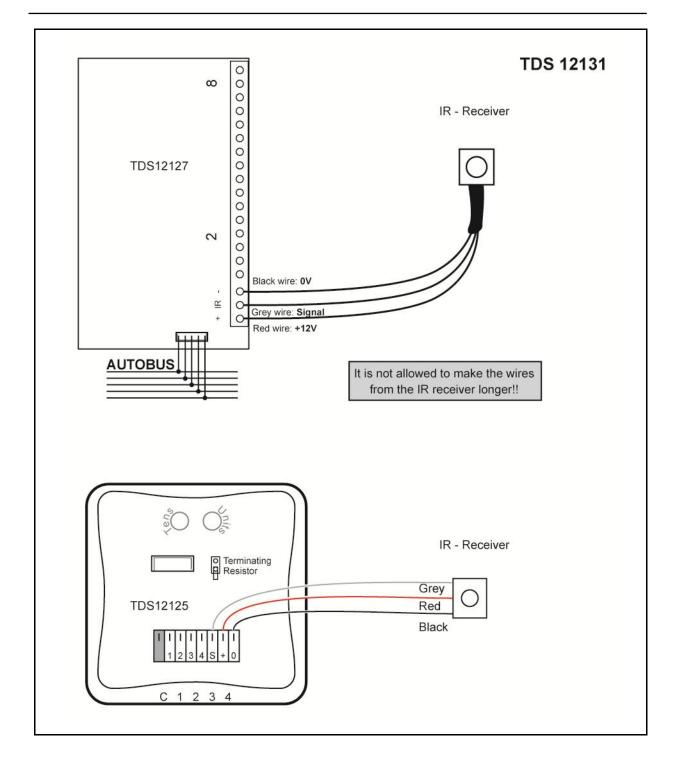

## Infrared receiver for B&O integration (455kHz)

Optional IR-receiver to be used with the built in versions of the digital interface TDS12125 or TDS12127 for use with B&O audio systems control.

| Application:       |             | To provide the digital interfaces TDS12125 and<br>TDS12127 with B&O compliant IR Receiver + standard<br>TELETASK Remote control functionalities in<br>combination with TDS12502 Remote control. |
|--------------------|-------------|-------------------------------------------------------------------------------------------------------------------------------------------------------------------------------------------------|
| Characteristics:   | IR receiver | 455 kHz                                                                                                                                                                                         |
| Settings:          |             | To be set on the TDS12502 remote control (455KHz modulated output setting)                                                                                                                      |
| Installation:      |             | To be placed behind an IR transparent window.<br>Cable connection max. 20 cm.                                                                                                                   |
| Connections:       |             | On the digital input interface through screw connections. (+5V, IR in en OV)                                                                                                                    |
| Power Consumption: |             |                                                                                                                                                                                                 |
| Dimensions:        | Dimensions  | 10 W x 15 H x 8 D (mm)                                                                                                                                                                          |
| Gross Weight:      |             | 0,010 kg                                                                                                                                                                                        |
| Schematic Drawing: |             |                                                                                                                                                                                                 |