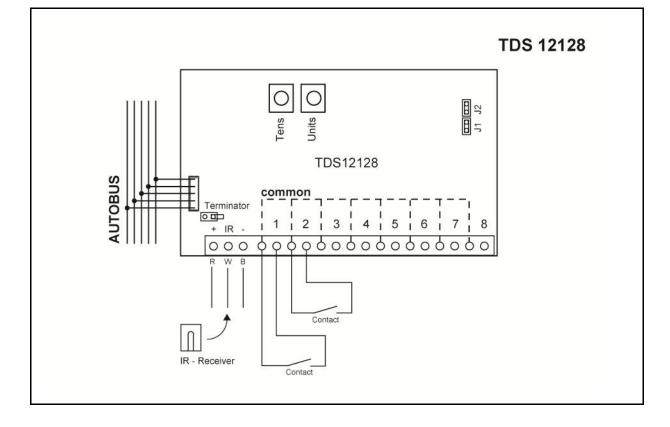

# 

Interface to be connected on the AUTOBUS. This interface has 8 voltage free contact inputs. These are to be used to connect for example push buttons (any brand), window contacts, etc. The interface is a built in type for in-wall mounting.

| Application:       |                  | Built in interface for up to 8 voltage free digital input contacts.                                              |
|--------------------|------------------|------------------------------------------------------------------------------------------------------------------|
| Characteristics:   | Inputs:          | Possibility to connect 8 voltage free contacts (low frequency max 1Hz)                                           |
|                    | IR:              | Possibility to connect an IR reciever (optional TDS12129)                                                        |
| Settings:          | Functions:       | Through PROSOFT                                                                                                  |
|                    | AUTOBUS address: | Trough rotary switches ROT1 + ROT2:<br>MICROS: from 6 to 25<br>COMPACT: from 01 to 40<br>PROJECT: from 01 tio 99 |
|                    | Jumpers:         | JP1+JP2: baudrate (standard 9600)<br>JP3: terminating resistor (stand. off)                                      |
| Installation:      |                  | Built-in                                                                                                         |
| Connections:       | AUTOBUS:         | By enclosed AUTOBUS connector                                                                                    |
|                    | IR-link:         | By enclosed AUTOBUS connector (green wire)                                                                       |
| Dimensions:        | Dimensions       | Width: 90; height: 45; depth: 15 (in mm)                                                                         |
|                    | Weight           | 0,160 kg                                                                                                         |
| Schematic Drawing: |                  |                                                                                                                  |