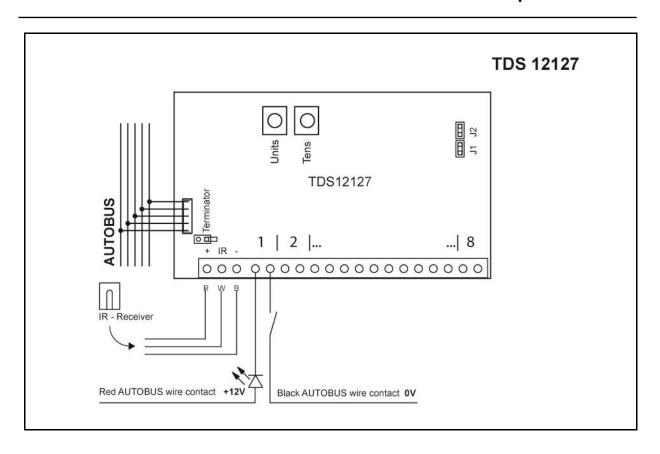

## Digital input interface with feed back

Interface with feedback to be connected on the AUTOBUS. This interface has 8 voltage free contact inputs. These are to be used to connect for example push buttons (any brand), window contacts, etc.

The interface is a built in type for in-wall mounting.

| Application:        |                 | Built in interface with feedback for up to 8 voltage free digital input contacts and up to 8 feedback led 's. |
|---------------------|-----------------|---------------------------------------------------------------------------------------------------------------|
| Characteristics:    | Inputs          | 8 Voltage free contacts (low frequency max 1Hz)                                                               |
|                     | IR              | Possibility to connect an IR receiver. (optional TDS12129)                                                    |
|                     | LED-outputs     | Possibility to connect 8 low current LED's.                                                                   |
| Settings:           | Functions       | With PROSOFT Suite                                                                                            |
|                     | AUTOBUS address | Trough rotary switches Tens + Units                                                                           |
|                     | Jumpers         | JP1+JP2: baud rate (standard 9600) JP3: terminating resistor (stand. Off)                                     |
| Installation:       |                 | Built-in                                                                                                      |
| Connections:        | AUTOBUS         | By enclosed AUTOBUS connector                                                                                 |
|                     | IR-link         | By enclosed AUTOBUS connector (green wire)                                                                    |
| Power Consumption:  |                 | Max. 103 mA                                                                                                   |
| Dimensions:         |                 | 90 W x 45 H x 15 D (mm)                                                                                       |
| Gross Weight:       |                 | 0,150 kg                                                                                                      |
| IP protection rate: |                 | IP20                                                                                                          |
| Schematic Drawing:  |                 |                                                                                                               |