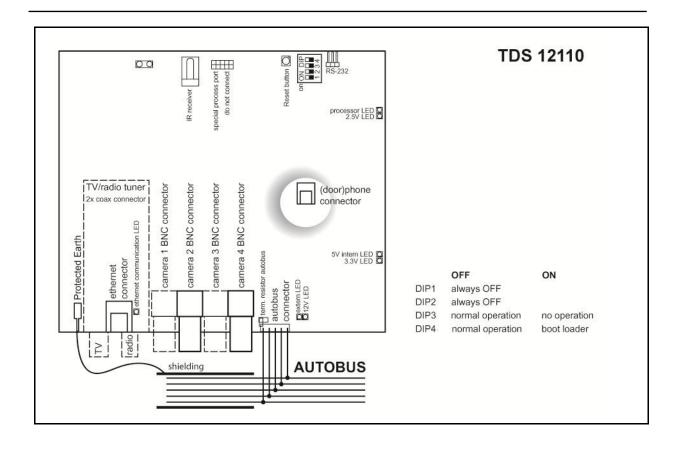

Built-In 225 W x 220 H x 60 D (mm)

Gross Weight: 3,440 kg

**Schematic Drawing:** 

## **EN**Input Interface

145 cm from the ground level.

**Connections:** AUTOBUS By enclosed AUTOBUS connection set; maximum

25m AUTOBUS length between the power supply

and the SERVUS.

!!! Always connect the shielding of the AUTOBUS cable to the fast-on lip located on the SERVUS.

Analogue line By means of a RJ11 connector.

Ethernet By means of a RJ11 connector.

External camera By enclosed BNC connector; 4 pieces.

Important remark: The selection of your camera is important to guarantee a perfect image on the SERVUS unit(s). The sensitivity for dark environmental conditions may be important to think about. If the camera is directed to string opposite light sources like the sun or other light (drive way light spots...), the camera should be provided with an auto iris function. Otherwise your image may be influenced and not usable any more. Anyhow, opposite light sources should be

avoided as much as possible.

Therefore we recommend to refer to your camera supplier to be sure you select the right camera.

TV & Radio by enclosed COAX connectors.

**Power Consumption:** Max. 1450 mA

**Dimensions:** Front 268 W x 268 H x 10 D (mm)