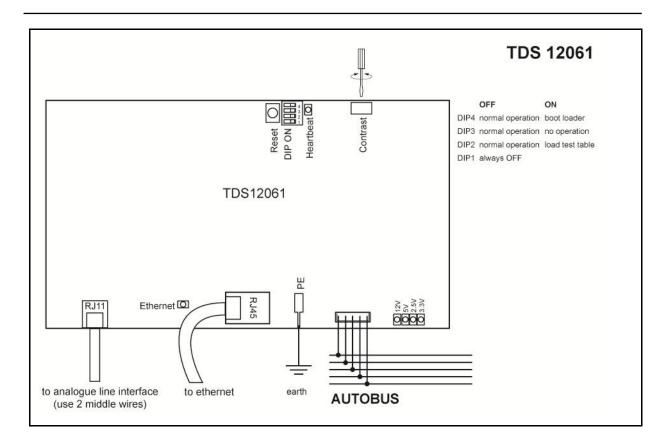

| Application:       |                 | User interface to control all domotic functions with door phone functionalities.                              |
|--------------------|-----------------|---------------------------------------------------------------------------------------------------------------|
| Characteristics:   | LCD             | 1/4 VGA Monochrome 5,7" LCD; bottom view with touch screen                                                    |
|                    | Order numbers   | TDS12061GL white glass front TDS12061PN pearl nickel front                                                    |
| Settings:          | AUTOBUS address | Through software (Via the "configuration" menu of ILLUS)                                                      |
|                    | Programming     | With PROSOFT Suite                                                                                            |
| Installation:      | Wall Mounting   | Special wall box TDS90061 is needed                                                                           |
|                    | Height:         | Built in on eye height (Details about the installations height, look on the sticker in the wall box TDS90061) |
| Connections:       | AUTOBUS         | By enclosed AUTOBUS connection set                                                                            |
|                    | Analogue line   | (Optional by additional ref TDS12062) By means of a RJ11 connector                                            |
|                    | Ethernet        | By means of a RJ45 connector                                                                                  |
| Power Consumption  |                 | Max. 350 mA                                                                                                   |
| Dimensions:        | Front           | 162 H x 240 W x 5 D (mm)                                                                                      |
|                    | Wall-box        | 135 H x 220 W x 60 D                                                                                          |
| Gross Weight:      |                 | 2,240 kg                                                                                                      |
| Schematic Drawing: |                 |                                                                                                               |