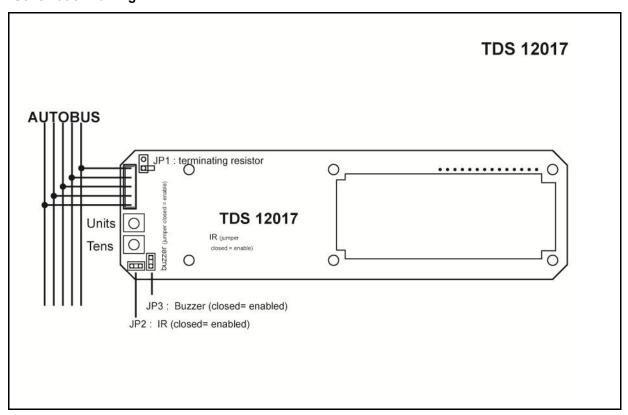

| Application:        |                 | User interface to be connected to AUTOBUS.  Display for viewing sensor levels and messages.  Modification of set points, clock settings, etc                                                     |
|---------------------|-----------------|--------------------------------------------------------------------------------------------------------------------------------------------------------------------------------------------------|
| Characteristics:    | General         | 5 buttons (with optional custom engraving of max. 2x7 characters.) IR receiver. VFD (vacuum fluorescent) display, 2 lines x 16 characters                                                        |
|                     | Order numbers   | TDS12017WH white front TDS12017GY grey front TDS12017PN pearl nickel front TDS12017WB white front; B&O compatible TDS12017GB grey front; B&O compatible TDS12017PB pearl nickel front; B&O comp. |
| Settings:           | Functions       | With PROSOFT Suite                                                                                                                                                                               |
|                     | AUTOBUS address | rotary switches Tens + Units                                                                                                                                                                     |
|                     | Jumpers         | JP1 terminating resistor (normal out) JP2 IR receiver (normal on) JP3 buzzer (normal on)                                                                                                         |
| Installation:       |                 | Mounting in BTicino frame L 4707  Mounting in BTicino wall box 506L                                                                                                                              |
| Connections:        | AUTOBUS         | By enclosed AUTOBUS connection set                                                                                                                                                               |
|                     | IR-link         | By enclosed AUTOBUS connection set (green wire)                                                                                                                                                  |
| Power Consumption:  |                 | Max. 260 mA, max. 200mA starting from serial number xxxxx0832.                                                                                                                                   |
| Dimensions:         | Wall Box        | 506L (BTicino): 185 W x 77 H x 48 D (mm)                                                                                                                                                         |
|                     | Frame           | L4707 (BTicino): 195 W x 71 H (mm)                                                                                                                                                               |
|                     | Front           | Different sizes are available                                                                                                                                                                    |
| Net   Gross Weight: |                 | 0,360 kg                                                                                                                                                                                         |

## **Schematic Drawing:**