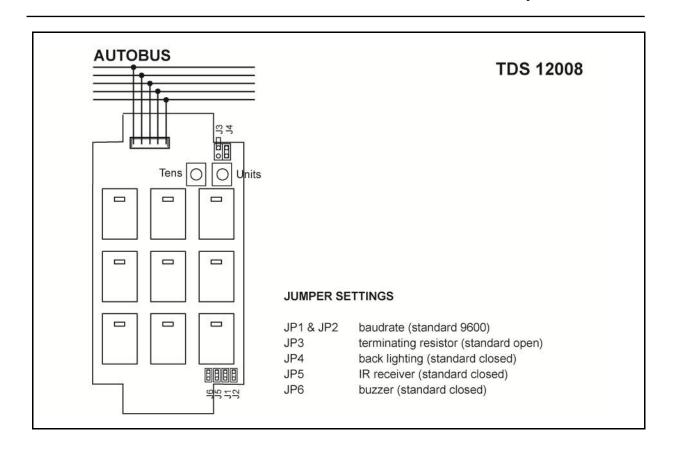

| Application:       |                 | User interface to be connected on the AUTOBUS                                                                                                               |
|--------------------|-----------------|-------------------------------------------------------------------------------------------------------------------------------------------------------------|
| Characteristics:   | General         | 8 buttons (with optional custom engraving of max. 2x7 characters) Infra red receiver.                                                                       |
|                    | Order numbers   | TDS12008WH white front TDS12008PN pearl nickel front TDS12008WB white front; B&O IR compatible TDS12008PB pearl nickel front; B&O IR compatible             |
| Settings:          | Functions       | With PROSOFT Suite                                                                                                                                          |
|                    | AUTOBUS address | by rotary switches Tens + Units                                                                                                                             |
|                    | Jumpers         | JP1&JP2 baud rate (normal 9600)  JP3 terminating resistor (normal out)  JP4 night lighting (normal on)  JP5 IR-receiver (normal on)  JP6 buzzer (normal on) |
| Installation:      |                 | To be mounted in a standard double Belgian wall box, vertically mounted on top of each other.                                                               |
| Connections:       | AUTOBUS         | By enclosed AUTOBUS connection set                                                                                                                          |
|                    | IR-link         | By enclosed AUTOBUS connection set (green wire)                                                                                                             |
| Power Consumption  |                 | max. 103 mA                                                                                                                                                 |
| Dimensions:        | Front           | 138 H x 79 W x 3 D (mm)                                                                                                                                     |
| Gross Weight:      |                 | 0,320 kg                                                                                                                                                    |
| Schematic Drawing: |                 |                                                                                                                                                             |