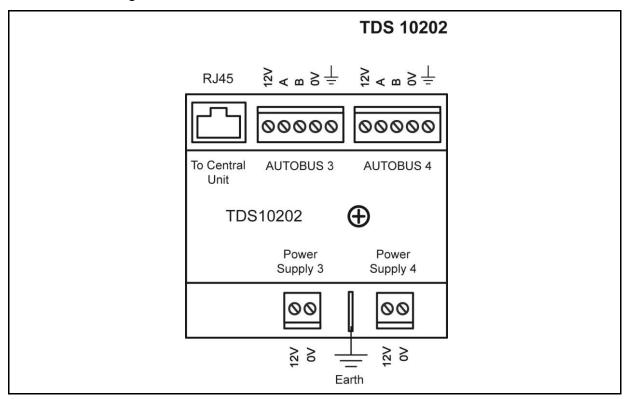

|
| Power Consumption:  |              | Not applicable                                                                                                                                        |
| Dimensions:         |              | 81 W x 90 H x 60 D (mm)                                                                                                                               |
| Gross weight:       |              | 0,200 kg                                                                                                                                              |
| IP protection rate: |              | IP20                                                                                                                                                  |





## **Schematic Drawing:**