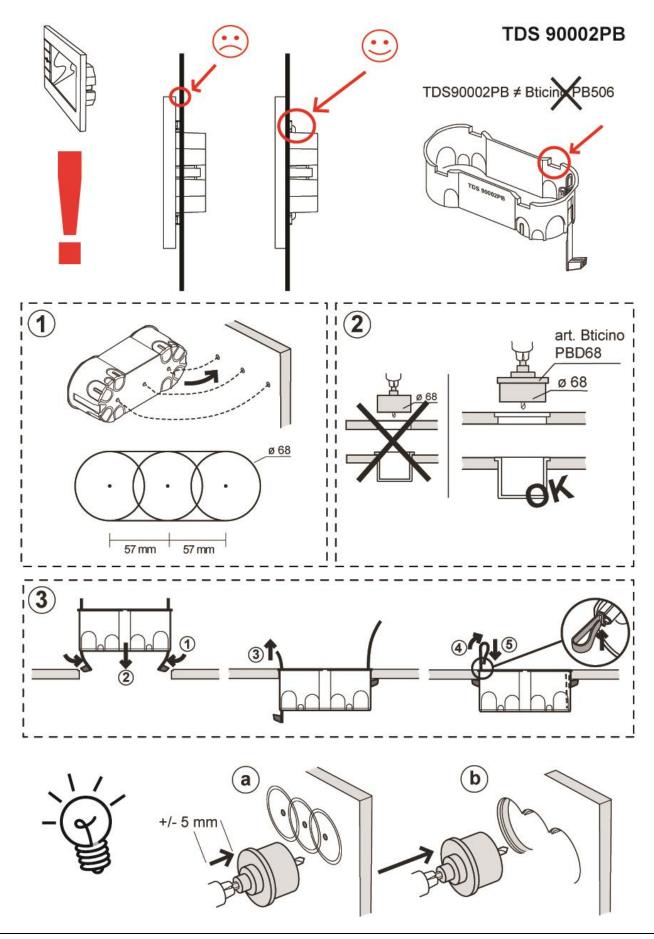

## LATUS family Wallbox for PLASTER BOARD

This wallbox should be used when installing a LATUS in a 'hollow' wall, such as plaster board or wood board walls.

The wallbox is specially processed for a LATUS touch window.

## INSTALLATION

See schematic drawings. To be placed in a slotted hole 68x182mm with extra removed border (!). Use Bticino PBD68 tool. **DIMENSIONS** 183 W x 69 H x 51 D (mm)

NET | GROSS WEIGHT

0,050 kg |0,50 kg